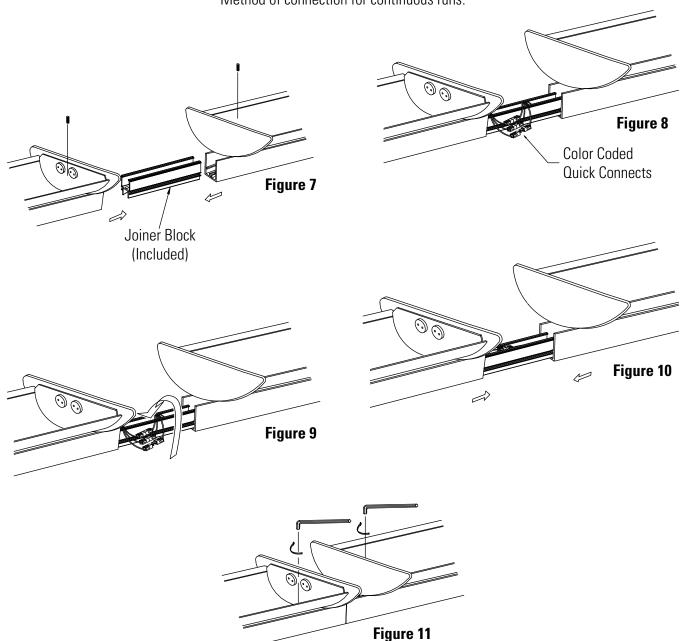

### **JOINT CONNECTION**

Method of connection for continuous runs.

Note: Cable mounted Silhouette B fixture is shown in diagrams, but connection of joiner fixtures on Silhouette K is the same except there will be no cables present.